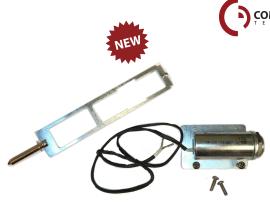

# **ARLP88-KIT**

- · Works on all Adams Rite 8800 series
- EASY INSTALLATION
- Cost-effective latch retraction
- · AVAILABLE IN 12V OR 24V

The new ARLP88-KIT is a incredibly easy field installable solenoid latch retraction kit for Adams Rite 8800 series exit devices. The only hole you'll need to drill is the raceway! It's an ideal solution for latch retraction on a stairwheel device where cost is a concern. It can be prepped at the factory for 24V or 12V solenoids.

#### **Features:**

- Solenoid Latch Pullback Audible retraction
- High-Performance quality solenoids designed for demanding applications
- Extended duration latch pullback capability for "continuously on" conditions
- Low Current Draw
- Long wire run with 2-18ga wire Long wire runs provides installer with
  convenience of placing the Command
  locking hardware power supply in a
  centralized location; i.e. the same closet as
  the access control panel
- 5' cable with Quick Connect for solenoid to easily connect to power supply lead
- 3-year "no hassle" warranty