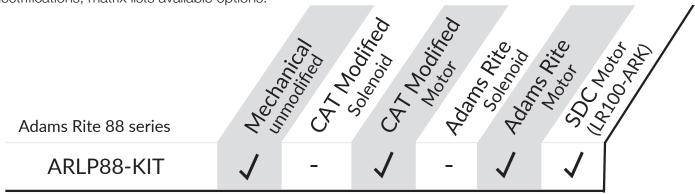

# **ARLP88-KIT Matrix**

The ARLP88- KIT will work in new installations and as a replacement for installations with existing electrifications, matrix lists available options.